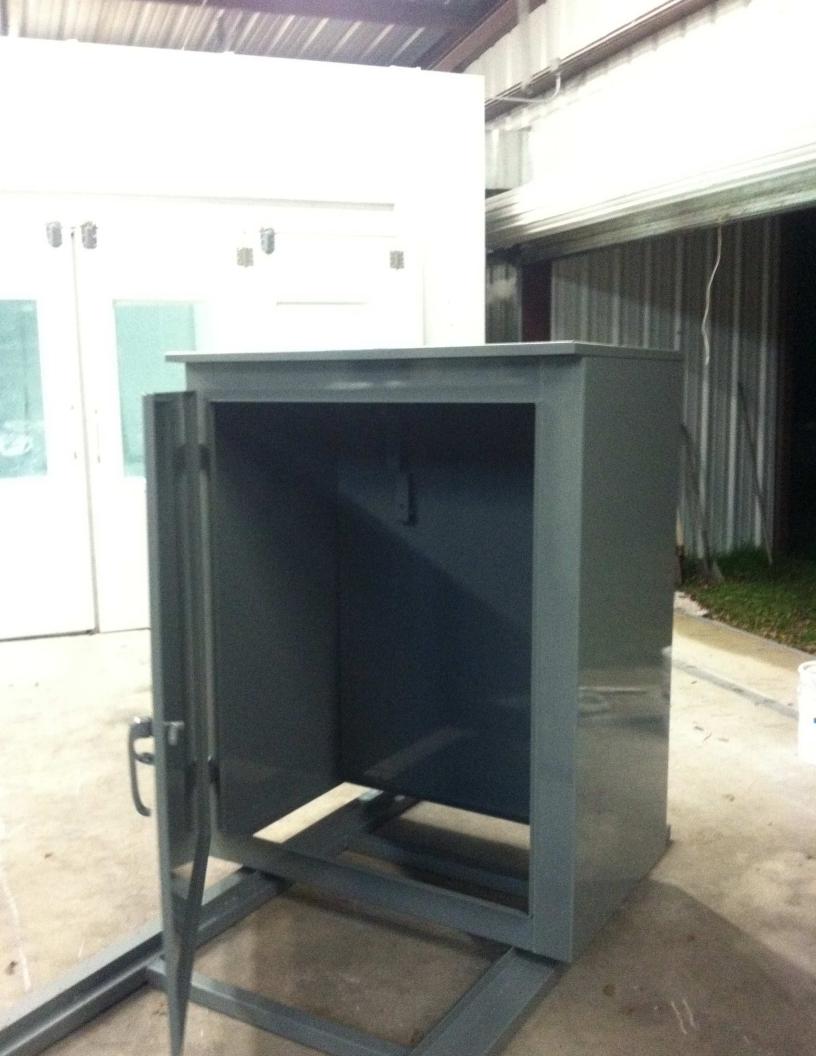

## Nema type 3r Cable Tap Boxes

## Construction

Made from 12 gauge hot rolled steel and painted asa gray. Copper bars are mill plated and mounted on 3" insulators. Typical copper punching is 1 3/4" x 1 3/4", punches are 9/16" diameter. All tap boxes come with a 36" throat. All boxes come with one or two locking handles depending on the size of the box.