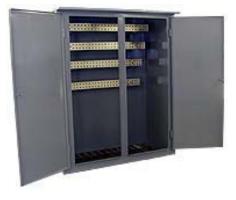

## Nema type 3r Cable Tap Boxes

### Application

Cable tap boxes are designed to allow distribution of large amounts of low voltage electrical power. Amperes ratings are at 600 volts.

## Construction

Made from 12 gauge hot rolled steel and painted asa gray. Copper bars are mill plated and mounted on 3" insulators. Typical copper punching is 1 3/4" x 1 3/4", punches are 9/16" diameter. All tap boxes come with a 36" throat. All boxes come with one or two locking handles depending on the size of the box.