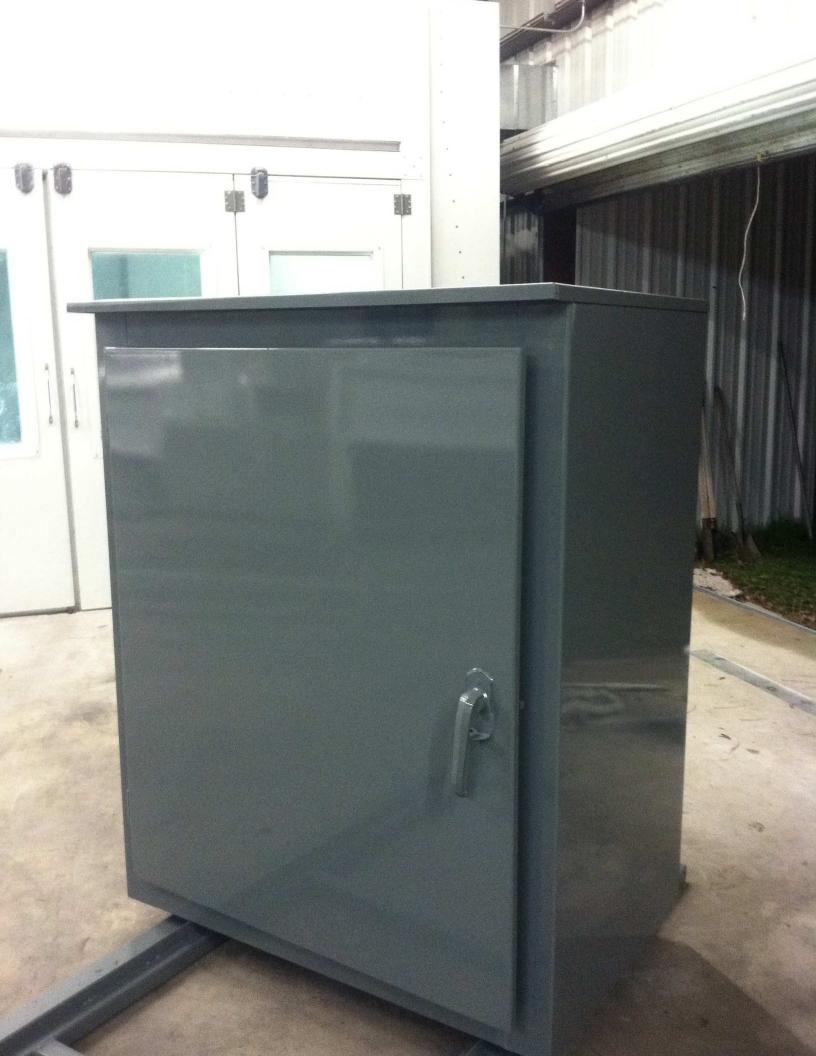

#### NEMA 3R

## Nema type 3r Cable Tap Boxes

## Construction

Made from 12 gauge hot rolled steel and painted asa gray. Copper bars are mill plated and mounted on 3" insulators. Typical copper punching is 1 3/4" x 1 3/4", punches are 9/16" diameter. All tap boxes come with a 36" throat. All boxes come with one or two locking handles depending on the size of the box.