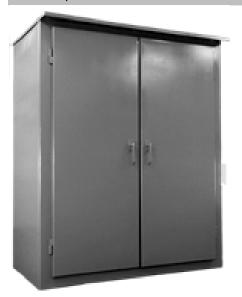

## Nema type 3r Cable Tap Boxes

# **Industry standards**

These screw cover enclosures conform to the standards set by the National Electrical Manufactures Association for type 3r rainproof and sleet-ice enclosures.